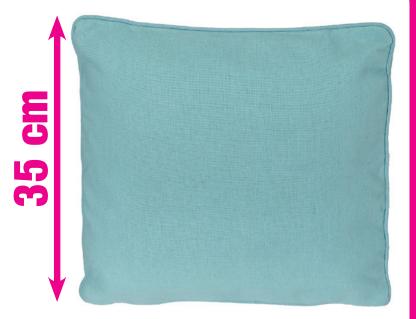

# First Friend Kissen!

#### Kissen

- ca. 35 x 35 cm
- Farben red, oatmeal, blue topaz, pink lady
- Bestickung Deutschland

wird mit viel Liebe zum Detail ausgearbeitet

#### 19,50 EUR