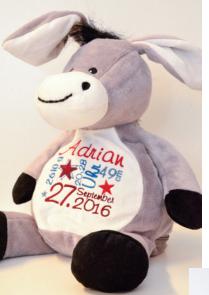

#### Unendlich viele Möglichkeiten...

Individualisierte Stofftiere mit Wunschtext | Wunschname | Logo | Wappen Rentier, Frosch, Hund, Esel, Eule, Kuh, Schaf, Schäfchen, Nilpferd, Igel, Zebra, Elefant, Löwe, Giraffe, Teddy Bär, Braun Bär, Koala Bär, Eisbär, Dinosaurier, Drache, Tiger, Affe, Pferd, Marienkäfer, Kängeruh, Schneemann und Pinguin

### klein aber oho

- · ca. 40 cm hoch
- CE Sicherheitsstand
- waschbar
- 100% Polyester
- Herstellung China
- Bestickung Deutschland

wird mit viel Liebe zum Detail ausgearbeitet

#### FIRST FRIEND

0

Marius

18.02.2016 51cm \*

Benedikt

JOSIAS 28. Juni 2016 380 18:57 210 + Uhr

Tabea

NE 109. 190208 21.09. 1915 2016 1