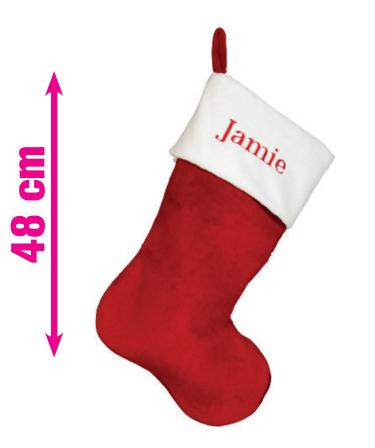

# First Friend X-Mas!

#### Kissen

- ca. 48 cm hoch

• Farben scarlet red, winter white, dove grey, aquamarine, ice blue, soft pink, lilac purple, teal blue

- Bestickung Deutschland

wird mit viel Liebe zum Detail ausgearbeitet

#### 18,50 EUR

Marley